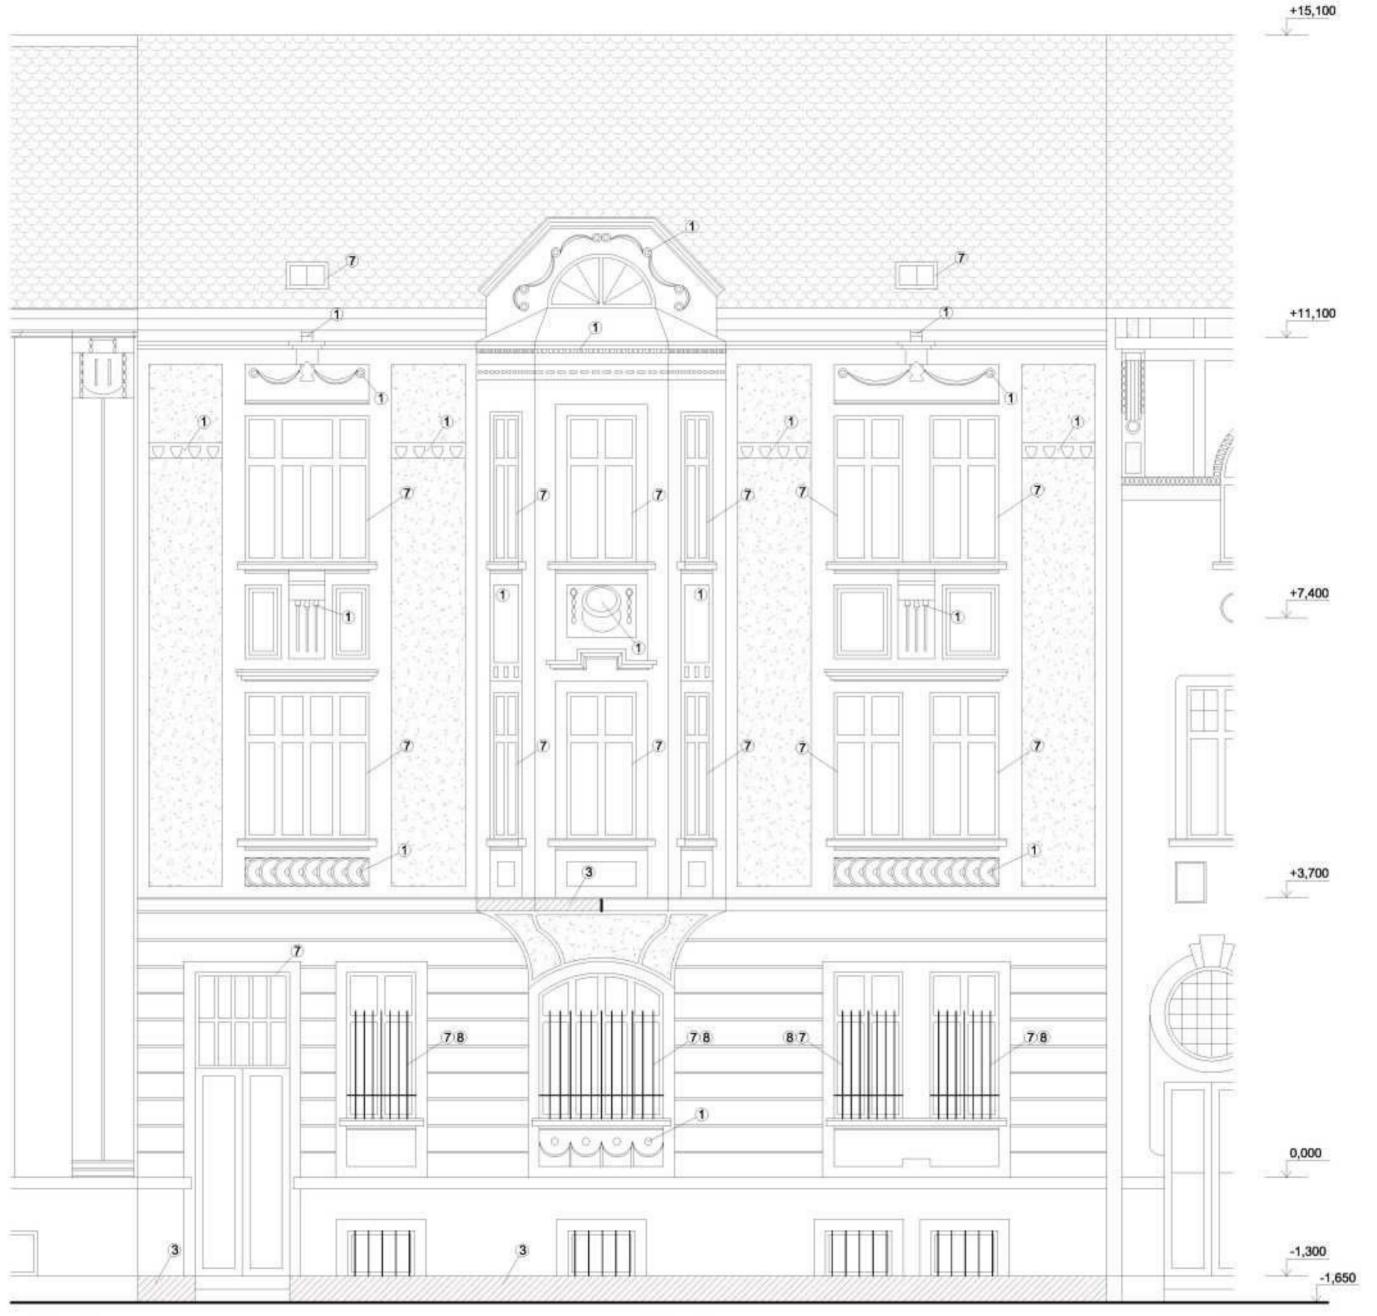

## **LEGENDA**

- 1 drobné opravy štukovaných a kamenných architektonických prvků fasády
- oprava omítek poničených působením vlhkosti
- 7) broušení a nátěr dřevěných rámů oken
- 8 nátěr mříží a parapetů

## **POZNÁMKY**

Dojde ke zjištění dutých míst a míst s vlhkostními projevy, osekání omítek v nezbytně nutném rozsahu - 0,5m na každou stranu od vlhkostních projevů až na cihelné zdivo včetně proškrábání spár při vlhkostních projevech, mechanické obroušení stávající fasádní barvy, omytí fasády tlakovou vodou, provedení nového jádra jádrovou omítkou, vyplnění prasklin v omítkách a ozdobných prvcích extra stěrkovou omítkou, po vytrdnutí a přebroušení extra stěrkové omitky následuje přeštukování štukovou omítkou s přidáním adhezní emulze, vytěsnění napojení klempířských prvků na omítky polymerním tmelem, penetrace pod silikátovou barvu a provedení nátěru fasády silikátovým nátěrem. Barevnost bude respektovat stávající pojetí fasád. Pokud bude při provádění prací zjištěna původní barevnost fasády, bude respektováno původní řešení.