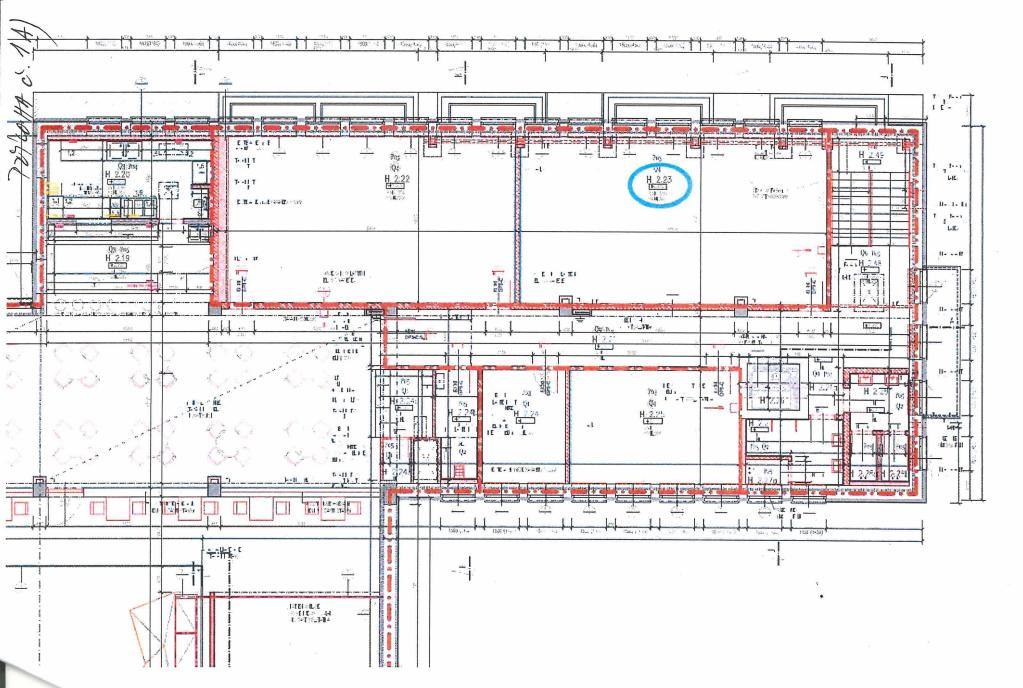

Dále pronajímatel tímto souhlasí se zrušením položky prvního technického zhodnocení, které bylo předmětem Dodatku č. 1 uzavřeného dne 16.05.2023, konkrétně položky za odstraněnou část stavby – podlahy, konkrétně označená jako místnost č. 207 (H2.23) – původně označeno jako H2.02 a H2.03 (příloha č. 1A) tohoto dodatku) v celkové výši 104 019,83 Kč, a souhlasí s jeho nahrazením technickým zhodnocením ve výši 163 145,51 Kč.

#### A. Nově vzniklé položky druhého TZ

1. Montáž zrcadlových stěn v místnostech č. 207 a č. 143 (původní značení místností H2.23 a H1.06):

Instalace 2 zrcadlových stěn v místnosti č. 207 (původní značení H2.23) o rozměrech 5 800 mm (délka) 2 000 mm (výška) 18 mm (hloubky) v počtu 1 ks a o rozměrech 1 040 mm (délka) 2 000 mm (výška) 18 mm (hloubky) v počtu 1 ks. Dále pak instalace zrcadlové stěny v místnosti č. 143 (původní značení H1.06) o rozměru 5 800 mm (délka) 2 000 mm (výška) 18 mm (hloúbky) v počtu 1 ks. Zrcadla jsou kotvena ke stěně ve výšce 20 cm nad podlahou prostřednictvím obvodové lišty a zrcadla jsou opatřena bezpečnostní fólií.

#### Montáž baletních tyčí a držáků pro baletní tyče v místnosti č. 207 (původní značení H2.23):

Instalace 11 ks stojanů k baletním tyčí s držákem na dvě tyče, které budou kotveny prostřednictvím šroubů do podlahy. Celkový počet baletních tyčí je 16 ks.

# 4. Pokládka speciálního povrchu pro baletní sál v místnosti č. 207 (původní značení H2.23):

Realizace spočívá v odstranění stávajícího povrchu podlahy (PVC) včetně ekologické likvidace. Přebroušení betonové podlahy, vyrovnání nerovností pomocí samonivelační stěrky a pokládky nového povrchu vhodného pro taneční a baletní sály (speciální PVC Dance floor šedé barvy).