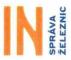

Dále pronajímatel tímto souhlasí se zrušením položky prvního technického zhodnocení, které bylo předmětem Dodatku č. 1 uzavřeného dne 16.05.2023, konkrétně položky za odstraněnou část stavby – podlahy, konkrétně označená jako místnost č. 207 (H2.23) – původně označeno jako H2.02 a H2.03 (příloha č. 1A) tohoto dodatku) v celkové výši 104 019,83 Kč, a souhlasí s jeho nahrazením technickým zhodnocením ve výši 163 145,51 Kč.

#### A. Nově vzniklé položky druhého TZ

1. Montáž zrcadlových stěn v místnostech č. 207 a č. 143 (původní značení místností H2.23 a H1.06):

Instalace 2 zrcadlových stěn v místnosti č. 207 (původní značení H2.23) o rozměrech 5 800 mm (délka) 2 000 mm (výška) 18 mm (hloubky) v počtu 1 ks a o rozměrech 1 040 mm (délka) 2 000 mm (výška) 18 mm (hloubky) v počtu 1 ks. Dále pak instalace zrcadlové stěny v místnosti č. 143 (původní značení H1.06) o rozměru 5 800 mm (délka) 2 000 mm (výška) 18 mm (hloúbky) v počtu 1 ks. Zrcadla jsou kotvena ke stěně ve výšce 20 cm nad podlahou prostřednictvím obvodové lišty a zrcadla jsou opatřena bezpečnostní fólií.

#### Montáž baletních tyčí a držáků pro baletní tyče v místnosti č. 207 (původní značení H2.23):

Instalace 11 ks stojanů k baletním tyčí s držákem na dvě tyče, které budou kotveny prostřednictvím šroubů do podlahy. Celkový počet baletních tyčí je 16 ks.

# 4. Pokládka speciálního povrchu pro baletní sál v místnosti č. 207 (původní značení H2.23):

Realizace spočívá v odstranění stávajícího povrchu podlahy (PVC) včetně ekologické likvidace. Přebroušení betonové podlahy, vyrovnání nerovností pomocí samonivelační stěrky a pokládky nového povrchu vhodného pro taneční a baletní sály (speciální PVC Dance floor šedé barvy).