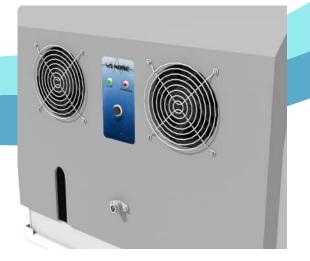

### **PRODUCT OVERVIEW**

- Noise reduction performance : 15 db(A) (80% reduction in noise perception)
- Heat exchange controlled by two internal silent fans 120 mm (4,72 in)
- Efficient air circulation is guaranteed at 200 m3/h to keep optimal acoustic insulation
- Worldwide electrical compatibility [enclosures are supplied with European, US, Japanese or UK plugs]

#### REAR WINDOW FOR CONVENIENT OIL LEVEL CHECK

EASY VISUAL CHECK FOR OPERATION (Green LED)

#### **OVERHEATING ALARM**

- In case of any air intake or air exhaust obstruction, the temperature inside the noise enclosure could well exceed the limits set by vacuum pump manufacturers.
- Check the LEDS ! if the temperature goes above an acceptable limit, the alarm will sound (a red led will come on and an audible continuous alarm will start ~ 90 dB)
- Alarm Test function: test switch button available to ensure batteries are charged and alarm is working. When the switch is pushed, the red LED will come on and a continuous audible sound will start if the system is operating correctly.
- Requires 2 x 1.5 AA Batteries independent from noise enclosure main power supply.