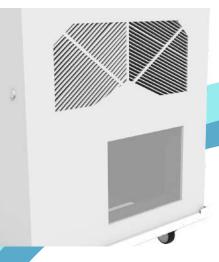

### **PRODUCT OVERVIEW**

- Noise reduction performance : 15 db(A) (80% reduction in noise perception)
- Heat exchange controlled by two internal silent fans 120 mm (4,72 in)
- Efficient air circulation is guaranteed at 200 m3/h to keep optimal acoustic insulation
- Worldwide electrical compatibility [enclosures are supplied with European, US, Japanese or UK plugs]

| Dimensions             | External Dimensions |      | Internal Dimensions |      |  |
|------------------------|---------------------|------|---------------------|------|--|
|                        | СМ                  | INCH | СМ                  | INCH |  |
| Depth                  | 67.4                | 26.5 | 56.4                | 22.2 |  |
| Width                  | 45.6                | 18   | 34.6                | 13.6 |  |
| Height                 | 55                  | 21.7 | 50                  | 19.7 |  |
| Height w/ oil<br>tray  | 64                  | 25.2 | 51.7                | 20.4 |  |
| Noise enclosure weight |                     |      |                     |      |  |

14 kg 38.8 lbs

to install : no downtime (no need to "shut-off vacuum")

- oil change can be performed without removing the vacuum pump
- access for pump servicing and ballast
- visual check for operation

#### REAR WINDOW FOR CONVENIENT OIL LEVEL CHECK

EASY VISUAL CHECK FOR OPERATION (Green LED)