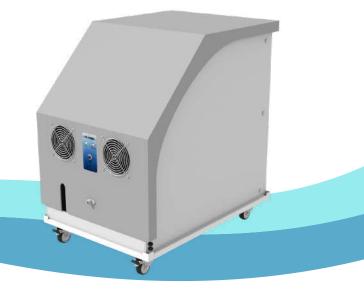

# NOISE ENCLOSURE FOR VACUUM PUMP : NRVP-MS40

### **PRODUCT OVERVIEW**

- Noise reduction performance : 15 db(A) (80% reduction in noise perception)
- Heat exchange controlled by two internal silent fans 120 mm (4,72 in)
- Efficient air circulation is guaranteed at 200 m3/h to keep optimal acoustic insulation
- Worldwide electrical compatibility [enclosures are supplied with European, US, Japanese or UK plugs]

### **OIL TRAY ON WHEELS**

With the stainless-steel oil tray you can conveniently accommodate your vacuum pump and prevent any mess. The **MS NOISE** enclosure is simply placed on the tray, so both the enclosure (with the pump inside) are movable.

This oil tray is equipped with four vibration absorbing caster wheels, which reduces vibration transmission through the floor. Two of the four wheels are equipped with brakes. Stainless-steel allows for easy cleaning and in case of any leakage, the tray will act as a container and oil will not spread on to the floor.