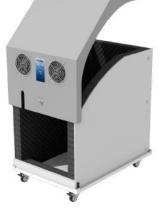

# NOISE ENCLOSURE FOR VACUUM PUMP : NRVP-MS40

### **PRODUCT OVERVIEW**

- Noise reduction performance : 15 db(A) (80% reduction in noise perception)
- Heat exchange controlled by two internal silent fans 120 mm (4,72 in)
- Efficient air circulation is guaranteed at 200 m3/h to keep optimal acoustic insulation
- Worldwide electrical compatibility [enclosures are supplied with European, US, Japanese or UK plugs]