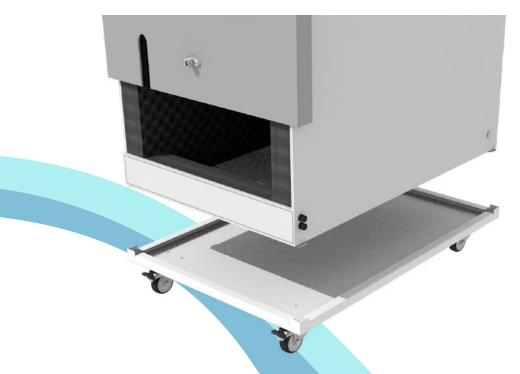

### **OIL TRAY ON WHEELS**

With the stainless-steel oil tray you can conveniently accommodate your vacuum pump and prevent any mess. The **MS NOISE** enclosure is simply placed on the tray, so both the enclosure (with the pump inside) are movable.

This oil tray is equipped with four vibration absorbing caster wheels, which reduces vibration transmission through the floor. Two of the four wheels are equipped with brakes. Stainless-steel allows for easy cleaning and in case of any leakage, the tray will act as a container and oil will not spread on to the floor.

Oil tray weight : 8kg / 16.75 lbs