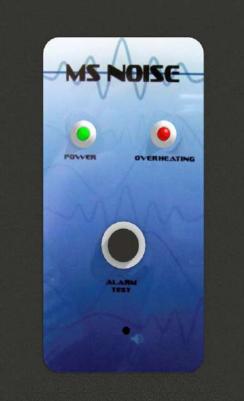

#### **OVERHEATING ALARM**

- In case of any air intake or air exhaust obstruction, the temperature inside the noise enclosure could well exceed the limits set by vacuum pump manufacturers.
- Check the LEDS ! if the temperature goes above an acceptable limit, the alarm will sound (a red led will come on and an audible continuous alarm will start ~ 90 dB)
- Alarm Test function: test switch button available to ensure batteries are charged and alarm is working. When the switch is pushed, the red LED will come on and a continuous audible sound will start if the system is operating correctly.
- Requires 2 x 1.5 AA Batteries independent from noise enclosure main power supply.