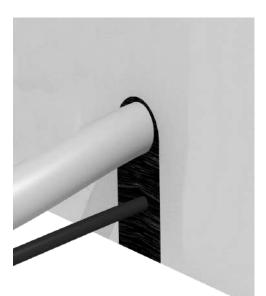

| 56.4                | 22.2 |  |
| Width                  | 45.6                | 18   | 34.6                | 13.6 |  |
| Height                 | 55                  | 21.7 | 50                  | 19.7 |  |
| Height w/ oil<br>tray  | 64                  | 25.2 | 51.7                | 20.4 |  |
| Noise enclosure weight |                     |      |                     |      |  |

14 kg 38.8 lbs



to install : no downtime (no need to "shut-off vacuum")

- oil change can be performed without removing the vacuum pump
- access for pump servicing and ballast
- visual check for operation



in

# DETAILED TECHNICAL SPECIFICATIONS



#### REAR WINDOW FOR CONVENIENT OIL LEVEL CHECK



EASY VISUAL CHECK FOR OPERATION (Green LED)



#### PIPE AND CABLE ARE GOING THROUGH A POLYPROPYLENE BRUSH



#### LOCKABLE CONNECTOR



# **AVAILABLE OPTIONS**



#### **OVERHEATING ALARM**



- In case of any air intake or air exhaust obstruction, the temperature inside the noise enclosure could well exceed the limits set by vacuum pump manufacturers.
- Check the LEDS ! if the temperature goes above an acceptable limit, the alarm will sound (a red led will come on and an audible continuous alarm will start ~ 90 dB)
- Alarm Test function: test switch button available to ensure batteries are charged and alarm is working. When the switch is pushed, the red LED will come on and a continuous audible sound will start if the system is operating correctly.
- Requires 2 x 1.5 AA Batteries independent from noise enclosure main power supply.

### **AVAILABLE OPTIONS**

### **OIL TRAY ON WHEELS**



With