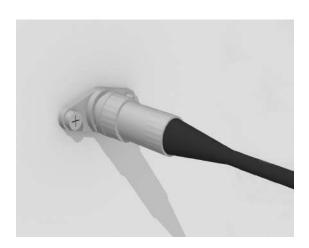

.2 |  |
| Width                  | 45.6                | 18   | 34.6                | 13.6 |  |
| Height                 | 55                  | 21.7 | 50                  | 19.7 |  |
| Height w/ oil<br>tray  | 64                  | 25.2 | 51.7                | 20.4 |  |
| Noise enclosure weight |                     |      |                     |      |  |

14 kg 38.8 lbs



to install : no downtime (no need to "shut-off vacuum")

- oil change can be performed without removing the vacuum pump
- access for pump servicing and ballast
- visual check for operation



in

# DETAILED TECHNICAL SPECIFICATIONS



#### REAR WINDOW FOR CONVENIENT OIL LEVEL CHECK



EASY VISUAL CHECK FOR OPERATION (Green LED)



#### PIPE AND CABLE ARE GOING THROUGH A POLYPROPYLENE BRUSH



#### LOCKABLE CONNECTOR



# **AVAILABLE OPTIONS**



#### **OVERHEATING ALARM**



- In case of any air intake or air exhaust obstruction, the temperature inside the noise enclosure could well exceed the limits set by vacuum pump manufacturers.
- Check the LEDS ! if the temperature goes above an acceptable limit, the alarm will sound (a red led will come on and an audible continuous alarm will start ~ 90 dB)
- Alarm Test function: test switch button available to ensure batteries are charged and alarm is working. When the switch is pushed, the red LED will come on and a continuous audible sound will start if the system is operating correctly.
- Requires 2 x 1.5 AA Batteries independent from noise enclosure main power supply.

### **AVAILABLE OPTIONS**

### **OIL TRAY ON WHEELS**



With the stainless-steel oil tra