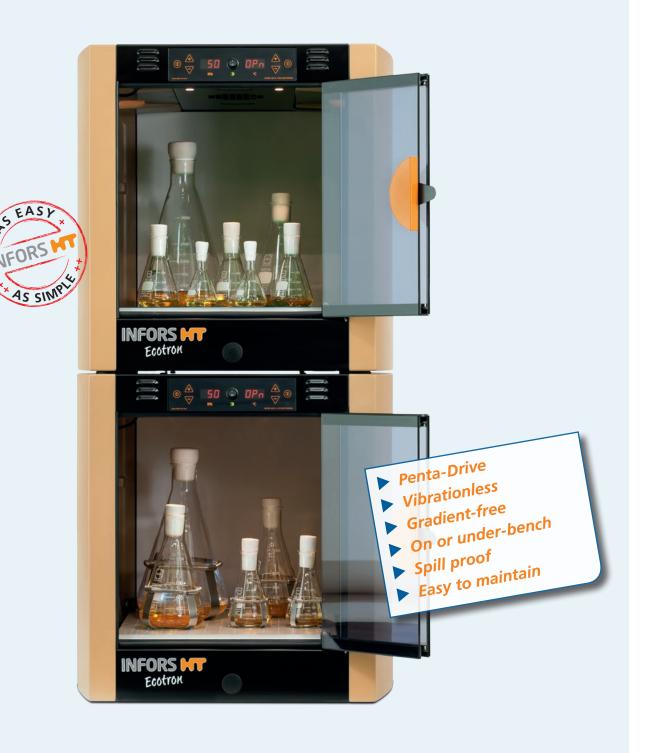

#### Penta-Drive

The shaking tray is firmly connected to its supports with 5 points of attachment for robust, reliable operation and minimal wear.

#### Vibrationless

The INFORS HT dynamic counterbalance system ensures that even heavy loads at high speeds up to 400 rpm to not cause unwanted vibration and noise, regardless of the loading.

## Gradient-free

Even temperature distribution over the whole shaking tray is vital for reliable, reproducible results. INFORS HT has tested this and can verify this important criteria.

#### On or under-bench

The front opening door allows the Ecotron to be located on or under the bench. With the new stacking set the Ecotron can be stacked up to two-fold. This saves valuable laboratory bench-space while ensuring easy access to the cultures.

# Spill proof

The design of the Ecotron catches spills and they can be emptied from a drain port conveniently located at the front of the unit.

## Easy to maintain

The whole electronics for the system are located in a single module which is easy to remove and replace. The composite housing ensures corrosion resistance and easy cleaning.

| L) Quantity 49 25 25 16 9 4 4* 3* | ity                 |
|-----------------------------------|---------------------|
|                                   | ) 4<br>) 4*<br>) 3* |