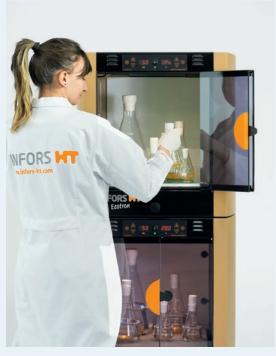

#### On or under-bench

The front opening door allows the Ecotron to be located on or under the bench. With the new stacking set the Ecotron can be stacked up to two-fold. This saves valuable laboratory bench-space while ensuring easy access to the cultures.