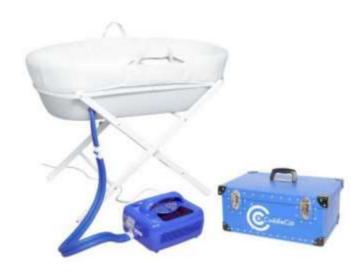

## CuddleCot Europe Quote

Equipment comprises of cooling unit, storage case, 2 x reusable cooling pads (standard & premature), 1 hose with self-seal quick release connectors, large and small insulating foil and a bottle of biocide.

### **Price €1,995**

You are able to purchase the CuddleCot with a Shnuggle™ Easy clean Moses basket which has a pre-drilled hole, exclusive to Flexmort, stand, washable cosy mattress and dressing for an additional €180