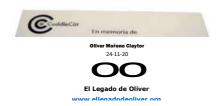

# **Plaques for your CuddleCot**

You are able to order plaques to place onto either the CuddleCot or the case that the CuddleCot is stored in.

The plaque comes with a strong adhesive backing to allow you to choose your plaque placement.

The large plaque tends to be placed onto the box whilst the small plaque fits perfectly onto the CuddleCot itself.

#### **Character Count**

As a guideline we recommend the following as the maximum character count per line - this includes spaces & punctuation:

Small plaque - 30 characters

Large plaque - 50 characters