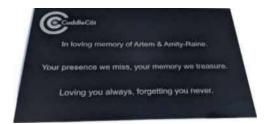

# **Plaques for your CuddleCot**

You are able to order plaques to place onto either the CuddleCot or the case that the CuddleCot is stored in.

The plaque comes with a strong adhesive backing to allow you to choose your plaque placement.

The large plaque tends to be placed onto the box whilst the small plaque fits perfectly onto the CuddleCot itself.

### **Colours and sizes**

Brass plaque with black text

Black plaque with white text

Small Plaque 30 mm x 60 mm €40

Large Plaque 90 mm x 150 mm €60