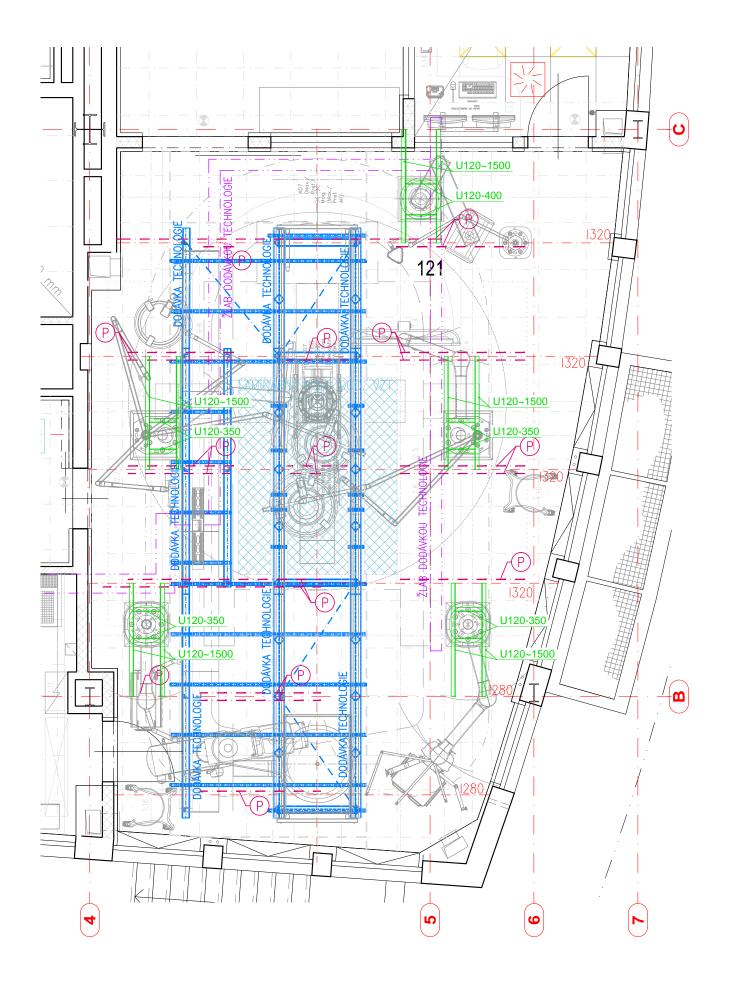

## VÝKRES KONSTRUKCÍ NAD PODHLEDY 1.NP - NOVÝ STAV M 1:50

## VÝPIS OCELI

| PROFIL | DÉLKA | KS  | DÉLKA CELK. | HMOTNOST | HMOTNOS |
|--------|-------|-----|-------------|----------|---------|
|        | [m]   | 110 | [m]         | [kg/bm]  | [kɑ     |
| U120   | 1,50  | 10  | 15,00       | 13,40    | 201     |
| U120   | 0,35  | 8   | 2,80        | 13,40    | 37      |
| U120   | 0,40  | 2   | 0,80        | 13,40    | 10,     |
|        |       |     |             |          |         |

KONSTRUKČNÍ OCEL S235, VÝROBNÍ SKUPINA DLE ČSN EN 10090

(P) PROTIPOŽÁRNÍ OBKLAD NOSNÝCH OCELOVÝCH KONSTRUKCÍ

- OPĚTOVNÉ DOPLNĚNÍ ODSTRANĚNÉHO PROTIPOŽÁRNÍHO PODHLEDU
- ODOLNOST STROPNÍ KONSTRUKCE REI 45 DP1
- STÁVAJÍCÍ NOSNÉ KONSTRUKCE BUDOU OBLOŽENY PŘED INSTALACÍ VYNÁŠECÍCH KONSTRUKCÍ TECHNOLOGIE! POMOCNÝMI KONSTRUKCEMI NESMÍ BÝT OHROŽENA POŽÁRNÍ ODOLNOST OBKLADU!