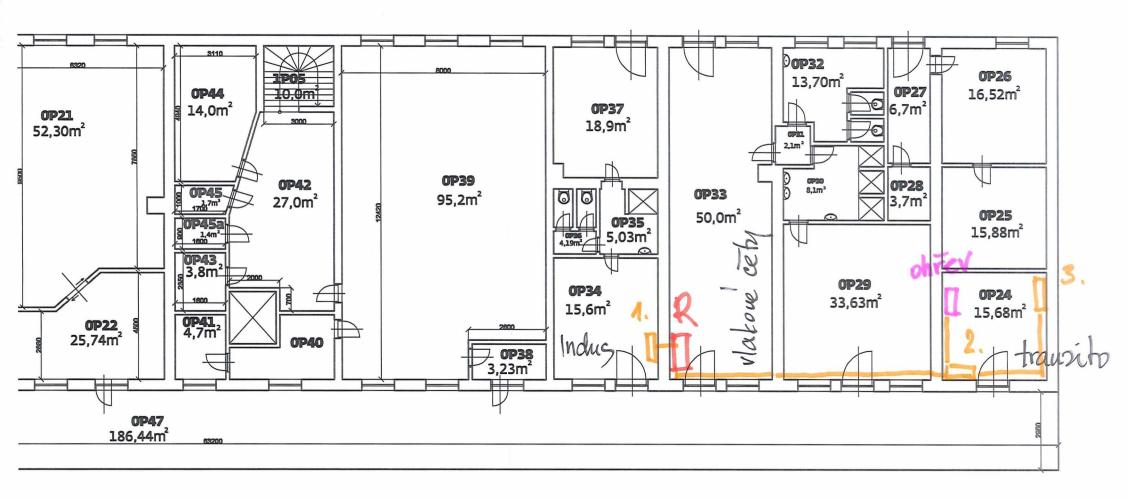

Hulín – výpravní budova č.p. 380

IC6000383278

Zakázka: E216HWT21ZNF

Dohodnutá cena: 98 466,58 Kč (bez DPH)

Termín: do 15.5.2022

Jedná se o činnost v režimu OUA: PA633200018

Příloha: Nabídkový list SPS3-047/2022