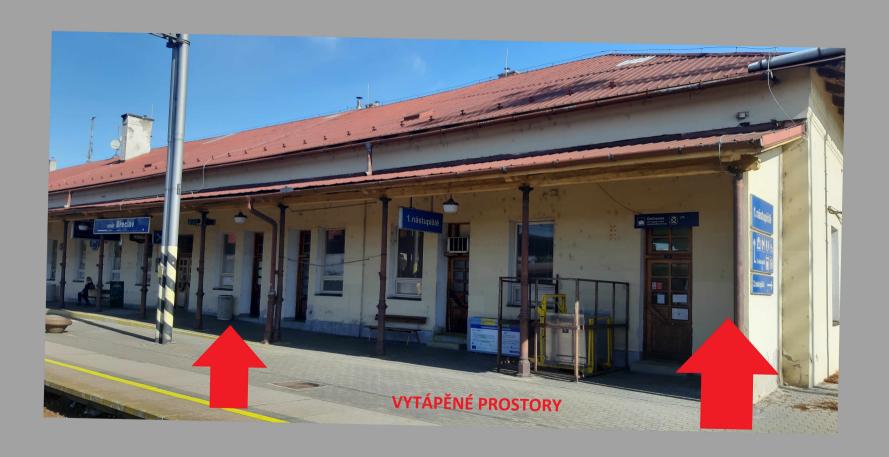

Hulín – výpravní budova č.p. 380

IC6000383278

Zakázka: E216HWT21ZNF

Dohodnutá cena: 98 466,58 Kč (bez DPH)

Termín: do 15.5.2022

Jedná se o činnost v režimu OUA: PA633200018

Příloha: Nabídkový list SPS3-047/2022