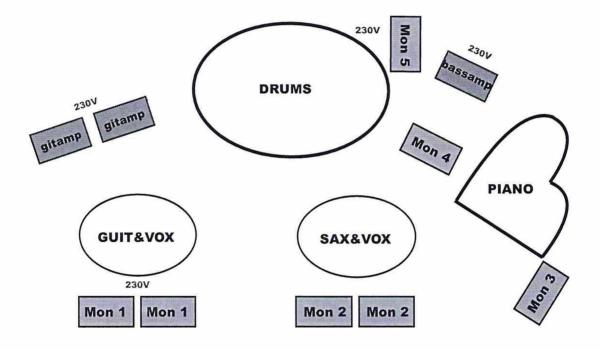

#### MONITORS SYSTEM

#### - Console: minimum 24 inputs / 6 outputs

- Seven (7) x quality 2 way-active wedges (1x15"+1x1" or 2x12"+1x1")
- For clubs: Five (5) lines foldback from F.O.H. also possible!!!!!!

#### • BACKLINE:

#### > FOR \_\_\_\_\_\_ – GUITAR & VOX:

• One (1) guitar amp: FENDER TWIN REVERB "65 BLACK FACE REISSUE". Newest model NOT older vintage model, Silver or Black.

#### > FOR \_\_\_\_\_\_ - SAX, PIANO & VOX

• **Would like to use a** <u>GRAND PIANO</u> if you have one and if there is enough room on stage to accommodate the rest of the band.

• <u>In Case you don't have a GRAND PIANO or there is Not enough room on stage to accommodate</u> the rest of the band **PLEASE PROVIDE One FENDER RHODES** 

### > FOR \_\_\_\_\_\_ – DI

– DRUMS

• A DRUM CARPET must be provided. Suggested size: 10" x 10". \*\* Not a blanket, but a carpet large enough to accommodate the drum set.\*\*