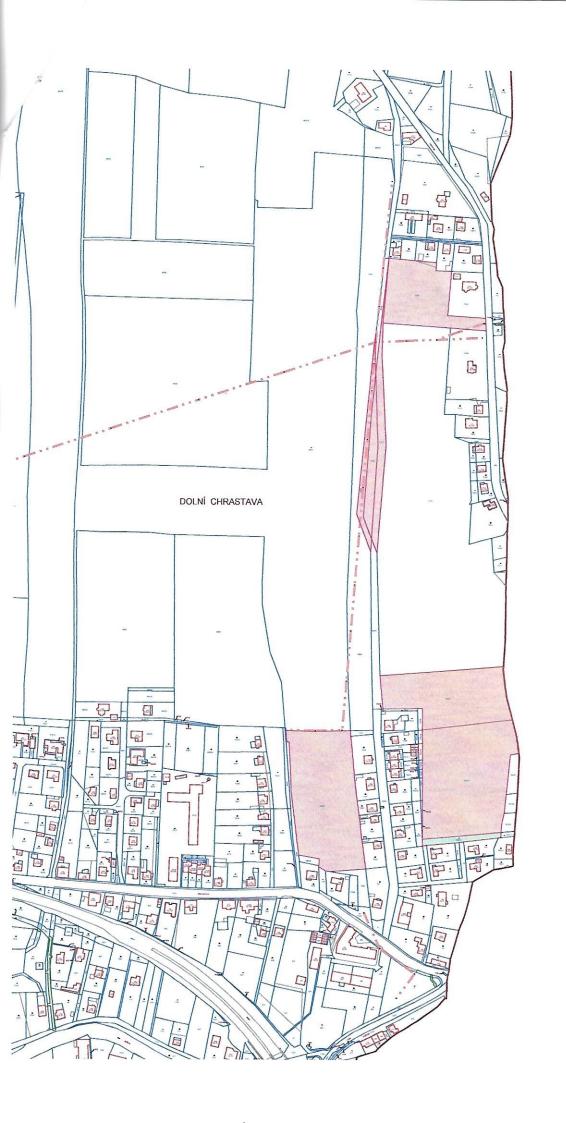

## Předmět pronájmu.

Pronajímatel pronajímá nájemci touto smlouvou pozemky nebo jejich části uvedené v Čl. I o celkové výměře cca 56 492 m². Rozsah pronajímaných pozemků je zakreslen na snímku pozemkové mapy, který je nedílnou součástí této smlouvy (příloha č. 1).