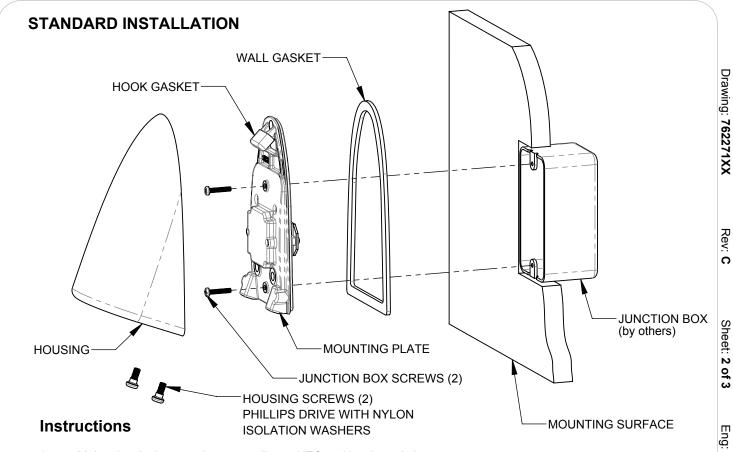

## INSTALLATION INSTRUCTIONS

CB1800; CB1802PSX Model:

Fixture Family: GIG

Document Description: Installation Instructions for

**GIG Series Luminaires** 

**GIG** 

**CB1800 CB1802PSX** 

PAGE 2: STANDARD INSTALLATION AND WIRING

Make electrical connections according to NEC and local regulations.

Attach mounting plate to junction box (by others), using junction box screws (2) provided. Ensure wall gasket is seated underneath mounting plate and is not pinched or crooked. 2.

3. Align Gig housing with mounting plate using the hook and slot feature. Hook gasket must be installed and seated correctly for proper installation.

Secure Gig housing to mounting plate with housing screws (2) provided. The Nylon Isolation Washers are required 4. for the Touch Dimming option to properly operate.

Ingress protection for fixture is from the outside only. Gig is not sealed from the junction box or wall cavity. Wall gasket must be installed on a smooth flat surface. Caulking around the housing may be necessary if the wall surface is not smooth.