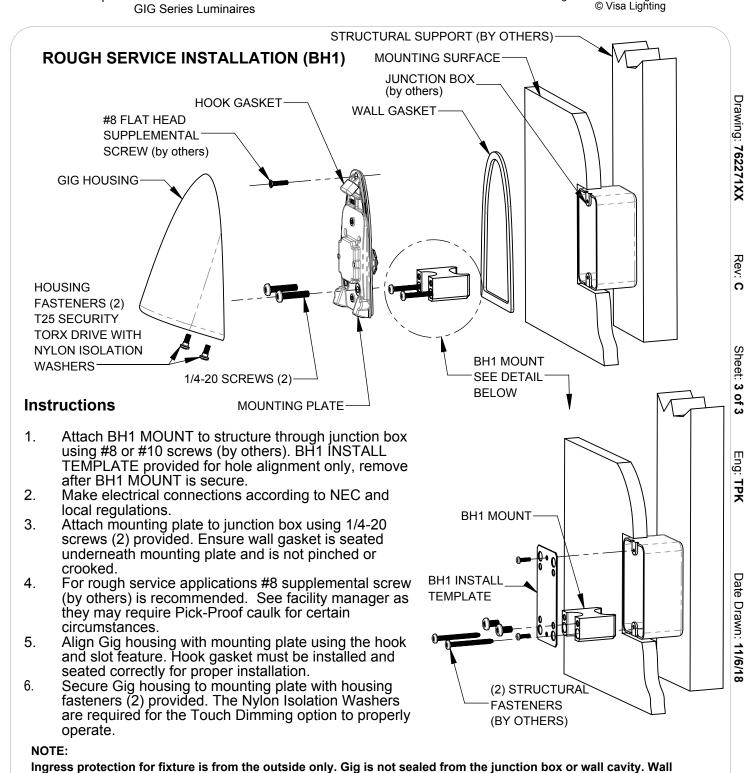

PAGE 3: **ROUGH SERVICE INSTALLATION (BH1)** 

Make electrical connections according to NEC and local regulations.

Attach mounting plate to junction box (by others), using junction box screws (2) provided. Ensure wall gasket is seated underneath mounting plate and is not pinched or crooked. 2.

3. Align Gig housing with mounting plate using the hook and slot feature. Hook gasket must be installed and seated correctly for proper installation.

Secure Gig housing to mounting plate with housing screws (2) provided. The Nylon Isolation Washers are required 4. for the Touch Dimming option to properly operate.

Ingress protection for fixture is from the outside only. Gig is not sealed from the junction box or wall cavity. Wall gasket must be installed on a smooth flat surface. Caulking around the housing may be necessary if the wall surface is not smooth.