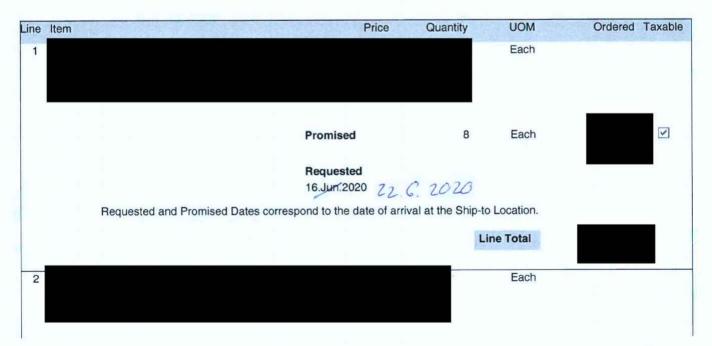

Notes GBP = Pound Sterling

| Line      | Item                                                      | Price           | Quantity       | UOM       | Ordered | Taxable |
|-----------|-----------------------------------------------------------|-----------------|----------------|-----------|---------|---------|
|           | This line references Document (Blanket Purchase Agreement | 99000154.       |                |           |         |         |
|           |                                                           |                 |                |           |         |         |
|           | Promised                                                  |                 | 3              | Each      |         | ~       |
|           | Portuette                                                 | d               |                |           |         |         |
|           | Requeste<br>30.Jun.20                                     |                 |                |           |         |         |
|           | Requested and Promised Dates correspond to the o          | date of arrival | at the Ship-to | Location. |         |         |
|           |                                                           |                 | Li             | ne Total  |         |         |
| 7         |                                                           |                 |                | Each      |         |         |
|           |                                                           |                 |                |           |         |         |
|           |                                                           |                 |                |           |         |         |
|           |                                                           |                 |                |           |         |         |
| -         | Promised                                                  |                 | 3              | Each      |         |         |
|           | Requeste                                                  | d               |                |           | 20      |         |
|           | 7.Jul.2020                                                |                 |                |           |         |         |
|           | Requested and Promised Dates correspond to the o          | date of arrival | at the Ship-to | Location. |         |         |
|           |                                                           |                 | Li             | ne Total  |         |         |
| 8         |                                                           |                 |                | Each      |         |         |
|           |                                                           |                 |                |           |         |         |
|           |                                                           |                 |                |           |         |         |
|           |                                                           |                 |                |           |         |         |
|           | Promised                                                  |                 | 3              | Each      |         |         |
|           | Requeste                                                  | d /             |                |           |         | _       |
|           | 7.Jul.2020                                                |                 |                |           |         |         |
|           | Requested and Promised Dates correspond to the o          | date of arrival | at the Ship-to | Location. |         |         |
|           |                                                           |                 | Li             | ne Total  |         |         |
| 9         |                                                           |                 |                | Each      |         |         |
|           |                                                           |                 |                |           |         |         |
|           |                                                           |                 |                |           |         |         |
|           |                                                           |                 |                |           | 47      | -       |
|           | Promised                                                  |                 | 8              | Each      |         | ~       |
|           | Requeste                                                  | d               |                |           |         |         |
|           | 16.Jun 20                                                 | 20 22.6         | 2020           |           |         |         |
| <u>*)</u> |                                                           |                 |                |           |         |         |