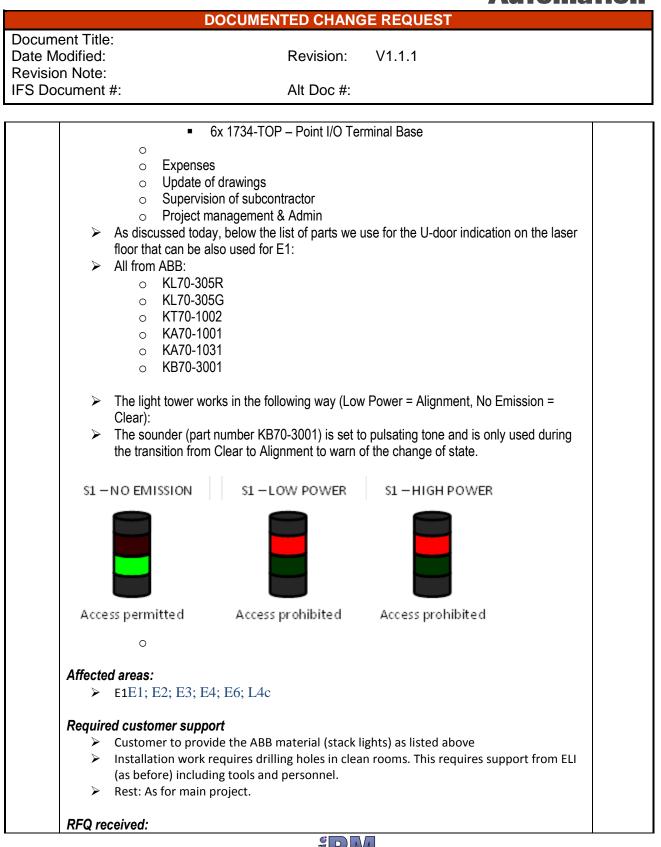

| Item<br>No. | Item Description                                                                                                                                                                                                                                                                                                                                                                                                                   | Price |
|-------------|------------------------------------------------------------------------------------------------------------------------------------------------------------------------------------------------------------------------------------------------------------------------------------------------------------------------------------------------------------------------------------------------------------------------------------|-------|
|             | <ul> <li>Reason of the additional request:</li> <li>Eli requested to have additional stack lights and sounder indicating the room status when running experiments next to the U-doors (Material doors) in E1, E2, E3; E4; E6, L4c. Originally, no specific requirements have been named or were known.</li> <li>The new requirement requires additional material, installation, drawing updates and project management.</li> </ul> |       |
|             | <ul> <li>Subject of the change:</li> <li>➤ This DCR requires additional HW to be installed         <ul> <li>○ The delivery of RA material (ABB material will be provided free of cost by Eli)</li> <li>■ Installation on site (2 electricians 1d) 3x 1734-OB8S – 8 Channel Safety Sourcing Output Module</li> </ul> </li> </ul>                                                                                                    |       |