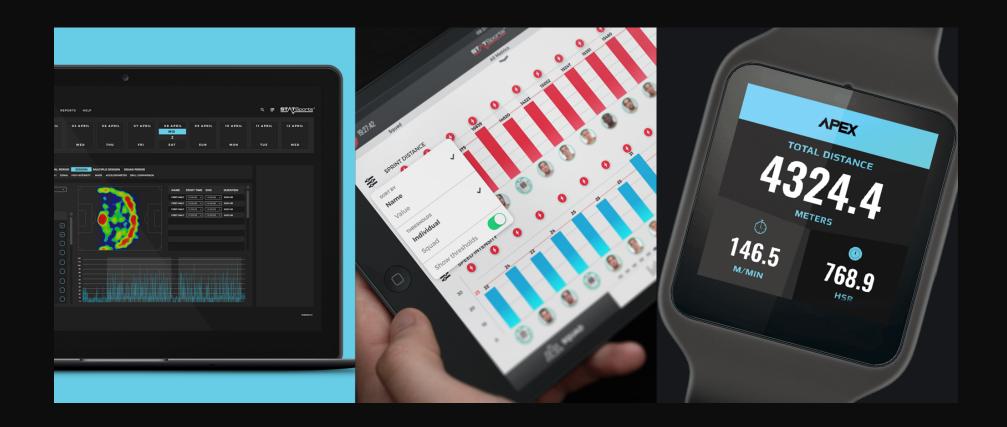

## SOFTWARE

DESKTOP SOFTWARE LIVE IPAD APP SMART WATCH APP

#### **DESKTOP SOFTWARE**

STATSports have developed a brand new Apex software to accompany the release of the Apex unit. Our renowned user-friendly software is now even sleeker with a new user-interface as well as unrivalled post-session download speeds. Complete with a full suite of new metrics, the Apex software enables coaches to conduct even more in-depth analysis of athlete performance than ever before.

#### LIVE IPAD APP

Data can be streamed live to a tablet using our fixed or portable beacons. Additionally, data can also be live streamed using our brand new wearable beacon collecting data for a full squad of players at one time. Our sleek new tablet app gives coaches access to all software functionality in a concise and portable form.

#### **SMART WATCH APP**

Our smart watch allows coaches to view live data from a session as well as historical data collected during previous sessions. With various metrics now calculated on-board the Apex device, our Apex smart watch can provide dozens of metrics live, making it perfect for rehabilitation sessions.