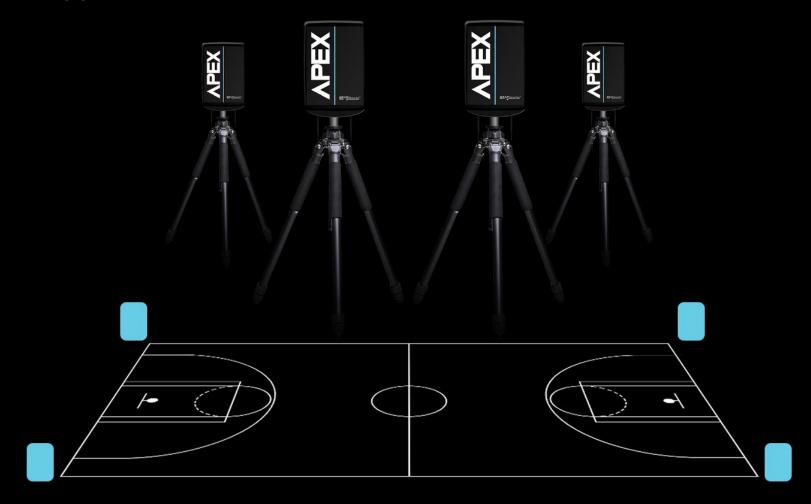

ments, as well as with the players has ensured an excellent working relationship and has allowed integration of the data into daily training plans."

# DR GARY O'DRISCOLL MEDICAL DIRECTOR ARSENAL FOOTBALL CLUB

# **APEX**

The smallest, lightest device on the market featuring augmented GPS, UWB capabilities and industry-leading processing speeds



#### **POD DIMENSION**

30mm / 1.18 Inch WIDTH

80mm / 3.14 Inch HEIGHT

#### **POD SPEC**

**AUGMENTED GPS 18HZ** 

**600HZ ACCELEROMETER** 

**400HZ GYRO** 

**10HZ MAGNETOMETER** 

**ULTRA-WIDEBAND** 

**ACCURATE INDOOR POSITIONING** 

**ON BOARD METRIC PROCESSING** 

**OLED INTERACTIVE SCREEN** 

**LOW ENERGY BLUETOOTH** 

**MULTI-LINK DEVICE** 

MICRO USB CONNECTION

**UP TO 8 HOURS BATTERY** 

## INDOOR & OUTDOOR SOLUTION





UWB INDOOR



POSITIONING 4 UNFIXED BEACON SETUP

### FOOTBALL METRICS



### **TOTAL DISTANCE**

The Total Distance covered on the court – tells us about the volume of the session/game.



#### **DISTANCE PER MINUTE**

The total distance divided by the duration – tells us about the intensity of the session.



### **HIGH SPEED RUNNING**

The total yardage covered at high speed – will be greater for players in positions where there is more opportunity to run further distances ie. wingers/fullbacks



#### **NUMBER OF SPRINTS**

Number of efforts above a set speed threshold. Sprint entry speed can be configured appropriately for each athlete.



#### **HML DISTANCE**

A measure of the work done at high intensity – includes both acceleration and high speed. Gives credit to players working hard over the