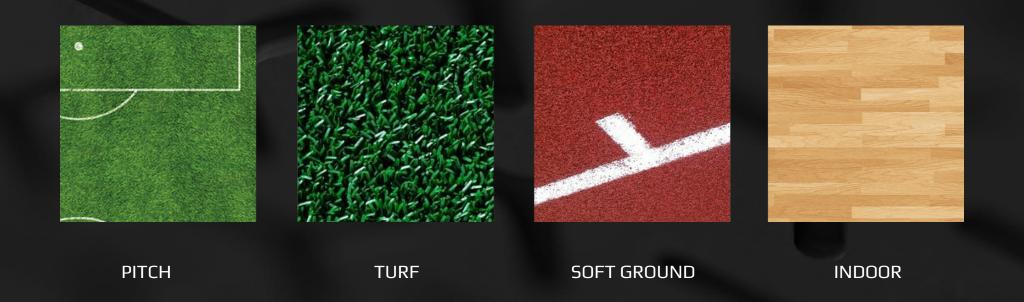

d medical departments, as well as with the players has ensured an excellent working relationship and has allowed integration of the data into daily training plans."

# DR GARY O'DRISCOLL MEDICAL DIRECTOR ARSENAL FOOTBALL CLUB

# **APEX**

The smallest, lightest device on the market featuring augmented GPS, UWB capabilities and industry-leading processing speeds



#### **POD DIMENSION**

30mm / 1.18 Inch WIDTH

80mm / 3.14 Inch HEIGHT

#### **POD SPEC**

**AUGMENTED GPS 18HZ** 

**600HZ ACCELEROMETER** 

**400HZ GYRO** 

**10HZ MAGNETOMETER** 

**ULTRA-WIDEBAND** 

**ACCURATE INDOOR POSITIONING** 

**ON BOARD METRIC PROCESSING** 

**OLED INTERACTIVE SCREEN** 

**LOW ENERGY BLUETOOTH** 

**MULTI-LINK DEVICE** 

MICRO USB CONNECTION

**UP TO 8 HOURS BATTERY** 

## INDOOR & OUTDOOR SOLUTION





UWB INDOOR



POSITIONING 4 UNFIXED BEACON SETUP

### FOOTBALL METRICS



### **TOTAL DISTANCE**

The Total Distance covered on the court – tells us about the volume of the session/game.



#### **DISTANCE PER MINUTE**

The total distance divided by the duration – tells us about the intensity of the session.



### **HIGH SPEED RUNNING**

The total yardage covered at high speed – will be greater for players in positions where there is more opportunity to run further distances ie. wingers/fullbacks



#### **NUMBER OF SPRINTS**

Number of efforts above a set speed threshold. Sprint entry speed can be configured appropriately for each athlete.



#### **HML DISTANCE**

A measure of the work done at high intensity – includes both acceleration and high speed. Gives credit to players workin