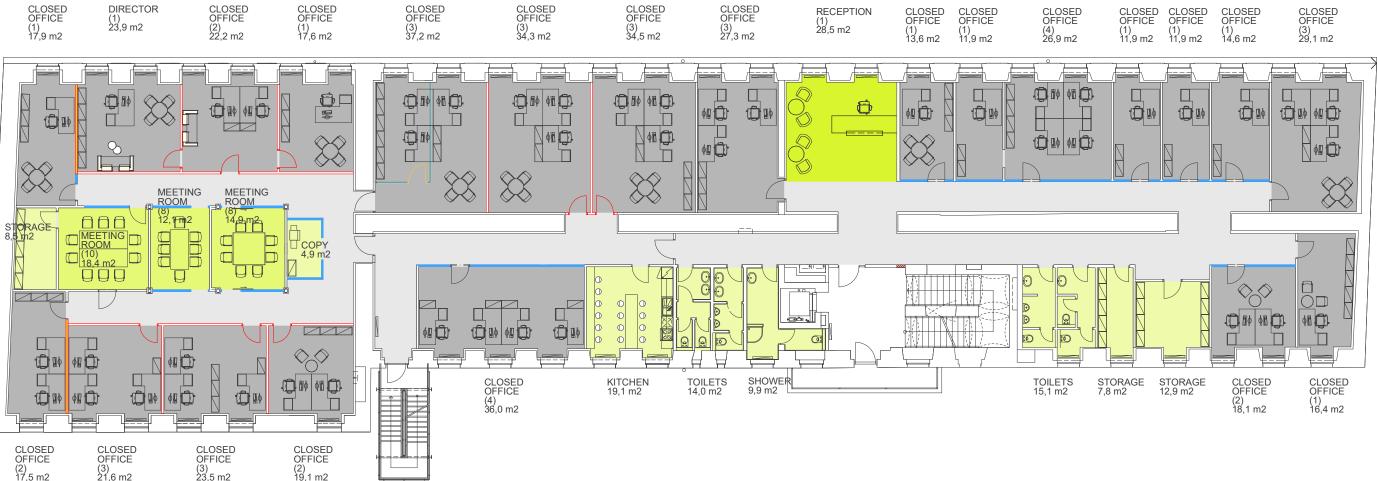

DIRECTOR

(1) 23,9 m2

CLOSED OFFICE

(1) 17,9 m2

CLOSED OFFICE

(2) 17,5 m2

CLOSED OFFICE

(3) 21,6 m2

design services moving

RECEPTION

## Albatros Design s.r.o.

Štítného 202 / 35, 130 00 Praha 3 tel.: +420 222 212 491 fax: +420 235 523 203 e-mail: office@albatrosteam.cz www.albatrosteam.cz

**ZONES:** 

**CLOSED OFFICE** 

**OPEN SPACE** 

CORRIDOR

**RECEPTION** 

**MEETING ROOM** 

GLASS PARTITIONS:

**FULL PARTITIONS W111:** 

OTHER SPACE

CLOSED OFFICE (3) 34,5 m2 CLOSED OFFICE (3) 27,3 m2 CLOSED OFFICE (1) 28,5 m2 (3) 29,1 m2 (1) 11,9 m2 (1) 11,9 m2 (1) 14,6 m2 **♦Ⅱ** ① •Ⅱ ① (T) (B) (B) (T) Ц MATERIALS: 1 10 10 01 00 **M** 411 (1) (D) 40 (D) 

**WORK STATIONS:** 

**MEETING ROOMS:** 

26

47

SCHEMA:

(D) (B) (B) (D) MEETING ROOM MEETING ROOM 000 <u>868</u> COPY 4,9 m2 00 <u>@</u> 10 10 **♦Ⅱ** ① CLOSED OFFICE STORAGE 7,8 m2 CLOSED OFFICE CLOSED OFFICE SHOWER 9,9 m2 STORAGE 12,9 m2 **♦Ⅱ** 🛈 **♦Ⅱ** 🗇 (1) 16,4 m2 (4) 36,0 m2 (2) 18,1 m2

NUMBER OF PROPOSAL: 6441 / 1

CLOSED OFFICE

(3) 23,5 m2

CLOSED OFFICE (2) 22,2 m2

CLOSED OFFICE (1) 17,6 m2

CLOSED OFFICE

(2) 19,1 m2

CLOSED OFFICE (3) 37,2 m2

OBJECT: Meteor A FLOOR: 2.NP DATE: 26.6.2019 DESIGNED: PETR HIESS

petr.hiess@albatrosteam.cz PHONE: +420 739 010 567

DREW: MIROSLAV MEJZNAR

FORMAT: А3 SCALE: 1:200

PROJECT: NONAME

DIRECTOR

design services moving

RECEPTION

**RECEPTION** 

**MEETING ROOM** 

OTHER SPACE

MATERIALS: EXISTING GLASS PARTITIONS: **EXISTING CONSTRUCTIONS** 

> **NEW CONSTRUCTIONS** DEMOLISHED CONSTRUCTIONS:

DEMOLISHED GLASS CONSTRUCTIONS

REPLACING GLASS PARTITION WITH NEW FULL PARTITION W110:

WORK STATIONS:

47

**MEETING ROOMS:** 

26

SCHEMA:

NUMBER OF PROPOSAL: CONSTRUCTION WOORKS

(3) 23,5 m2

(2) 17,5 m2

(2) 19,1 m2

OBJECT: Meteor A FLOOR: 2.NP DATE: 26.6.2019 DESIGNED: PETR HIESS

petr.hiess@albatrosteam.cz PHONE: +420 739 010 567

DREW: MIROSLAV MEJZNAR

FORMAT: А3 SCALE: 1:200