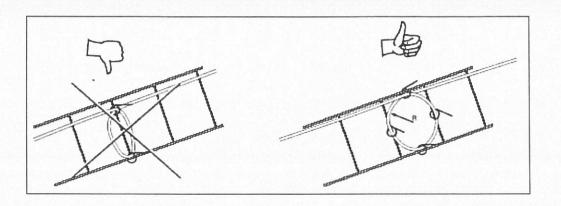

okládce kabelů je třeba prostupy mezi stěnami, nebo podlažími, začistit nebo protipožárně utěsnit. Utěsnění prostupů musí být provedeno v souladu s projektovou dokumentací.

#### Pokládka kabelů

- Pokládkou kabelů se rozumí uložení metalických nebo optických kabelů do instalovaných NúK nebo do volného prostoru ve zdvojených podlahách a stropech.
- Pokládka kabelů musí být provedena v souladu s projektovou dokumentací.
- Při pokládce je třeba dodržet poloměr ohybu instalovaného kabelu, poloměr ohybu metalického kabelu do 4párů musí být větší než 4násobek průměru kabelu, poloměr ohybu metalického kabelu nad 4páry musí být větší než 10násobek průměru kabelu, poloměr ohybu optického kabelu musí být větší než 20násobek průměru kabelu (po vyvázání musí být větší než 10násobek průměru kabelu).



5/8

Obrázek: Poloměr ohybu

- Instalační teplota se musí přizpůsobit klimatu při doporučených podmínkách prostředí. Vnitřní a vnější kabely lze použít dle specifikace pro dané prostředí.
- Na instalované kabely se nesmí stoupat, nesmí se zmáčknout obal kabelu, kabely se nesmí přejíždět vozidly, vozíky nebo jinými prostředky.
- Kabely nesmí být extrémně napnuté, je třeba zamezit namáhaní kabelu, velké pnutí kabelů by při instalaci mělo být omezeno jednotným taháním za celý kabelový svazek.



Obrázek: Odvíjení kabelu z cívky

 Kabel se musí odvíjet z cívky nebo boxu opatrně a bez poškození obalu kabelu, nesmí se připustit působení sil, které zanechávají vzorky od otlačení na obalu kabelu nevhodným připevněním nebo křížením, je třeba zamezit ostrým ohybům kabelu.

2007\_06\_01

15-03

6/8