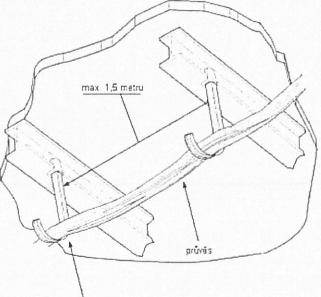

onstrukcí, které budou pevně spojeny se stavbou.
- Instalace NúK musí být provedena v souladu s projektovou dokumentací.
- NúK lze umístit do dvojité podlahy, do betonu, do stěny (omítky), do nábytku, pod strop nebo nad strop, do tunelů, apod.
- NúK mohou být tvořeny plastovým nebo kovovým uzavřeným žlabem, perforovaným žlabem, roštem, drátěným žlabem, síťovým žlabem (z drátěné nebo plastové síťoviny), pevnou trubkou, ohebnou trubkou, apod.
- K uchycení ve volném prostoru v podhledech nebo zdvojených podlahách jsou podporovány závěsné systémy – plastové nebo kovové háky (např. výrobců Schnabl, Bettermann, aj). Maximální vzdálenost těchto háků nesmí přesáhnout 1,5m, konstrukce musí u kabelů zajistit přiměřený poloměr oblouků a průvěs kabelů, který nemá být uprostřed podpěr větší než 0,3m.



Nesmi být ostré hrany

Obrázek: Závěsné systémy

- Trasy v budově musí být instalovány na suchých místech, která chrání kabely před úrovněmi vlhkosti a působení chemických vlivů.
- Instalaci systémů NúK je třeba provést tak, aby se zamezilo riziku ostrých hran a rohů, které by mohly poškodit kabelové rozvody instalované na nich.
- Pokud je systém NúK vodivý, musí poskytovat spojitou, dobře vodivou kovovou strukturu a jednotlivé díly je třeba vzájemně pospojovat dle platných předpisů.
- Přechody mezi plastovými NúK lze začistit silikonovými nebo akrylátovými tmely v odpovídajícím množství a barvě.
- Po pokládce kabelů je třeba prostupy mezi stěnami, nebo podlažími, začistit nebo protipožárně utěsnit. Utěsnění prostupů musí být provedeno v souladu s projektovou dokumentací.

#### Pokládka