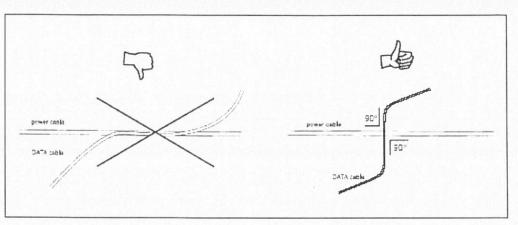

na obalu kabelu nevhodným připevněním nebo křížením, je třeba zamezit ostrým ohybům kabelu.

2007\_06\_01

15-03

6/8



Obrázek: Dovolené a zakázané ohyby na kabelech

- Poškozený kabel musí být vyměněn.
- Stahovací pásky musí být staženy pouze ručně bez použití nástrojů, stažení musí být provedeno pouze tak, aby stahovalo kabely do společného svazku. Příliš velký tlak na kabely může způsobit rozpletení jednotlivých párů. Alternativně mohou být použity "Velcro" stahovací pásky (suchý zip).





Obrázek: Stažení kabelového svazku

 Je třeba zajistit odpovídající oddělení mezi napájecími kabely a kabely informační techniky. Silové a komunikační kabely mohou být uloženy do společného kabelového kanálu, křížení musí být provedeno v pravých úhlech. Je třeba dodržovat projektovou dokumentaci.



Obrázek: Křížení kabelů

7/8

Popis kabelů musí být v souladu s projektovou dokumentací.

#### Kompletace zařízení

- Kompletací zařízení se rozumí osazení koncových prvků a zapojení kabelů na těchto prvcích. Jedná se zejména o rozváděče, panely, zásuvky, konektory, moduly, ústředny, detektory, požární tlačítka, kamery, apod..
- Umístění jednotlivých prvků musí být provedeno v souladu s projektovou dokumentací.
- Při kompletaci musí být dodržovány technologické postupy vydané výrobcem daného zařízení.
   Pokud jsou vyžadovány zvláštní nástroje na zakončení kabelů, musí se použít pouze ty, které jsou doporučeny výrobcem.
- Vzhledem ke skutečnosti, že výrobci zařízení a systémů nedovolují kompletační technologické postupy zveřejňovat, technologický postup určuje pracovník s příslušnou odbo