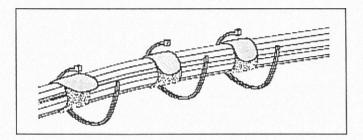

t namáhaní kabelu, velké pnutí kabelů by při instalaci mělo být omezeno jednotným taháním za celý kabelový svazek.



Obrázek: Odvíjení kabelu z cívky

 Kabel se musí odvíjet z cívky nebo boxu opatrně a bez poškození obalu kabelu, nesmí se připustit působení sil, které zanechávají vzorky od otlačení na obalu kabelu nevhodným připevněním nebo křížením, je třeba zamezit ostrým ohybům kabelu.

2007\_06\_01

15-03

6/8



Obrázek: Dovolené a zakázané ohyby na kabelech

- Poškozený kabel musí být vyměněn.
- Stahovací pásky musí být staženy pouze ručně bez použití nástrojů, stažení musí být provedeno pouze tak, aby stahovalo kabely do společného svazku. Příliš velký tlak na kabely může způsobit rozpletení jednotlivých párů. Alternativně mohou být použity "Velcro" stahovací pásky (suchý zip).





Obrázek: Stažení kabelového svazku

 Je třeba zajistit odpovídající oddělení mezi napájecími kabely a kabely informační techniky. Silové a komunikační kabely mohou být uloženy do společného kabelového kanálu, křížení musí být provedeno v pravých úhlech. Je třeba dodržovat projektovou dokumentaci.



Obrázek: Křížení kabelů

7/8

Popis kabelů musí být v souladu s projektovou dokumentací.

#### Kompletace zařízení

- Kompletací zařízení se rozumí osazení koncových prvků a zapojení kabelů na těchto prvcích. Jedná se zejména o rozváděče, panely, zásuvky, konektory, moduly, ústředny, detektory, požární tlačítka, kamery, apod..
- Umístění jednotlivých prvků musí být provedeno v souladu s projektovou dokumentací.
- Při kompletaci musí být dodržovány technologické postupy vydané výrobcem daného