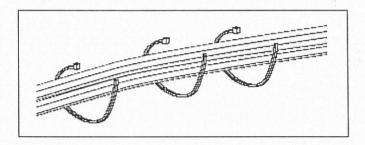

zit namáhaní kabelu, velké pnutí kabelů by při instalaci mělo být omezeno jednotným taháním za celý kabelový svazek.



Obrázek: Odvíjení kabelu z cívky

 Kabel se musí odvíjet z cívky nebo boxu opatrně a bez poškození obalu kabelu, nesmí se připustit působení sil, které zanechávají vzorky od otlačení na obalu kabelu nevhodným připevněním nebo křížením, je třeba zamezit ostrým ohybům kabelu.

2007\_06\_01

15-03

6/8



Obrázek: Dovolené a zakázané ohyby na kabelech

- Poškozený kabel musí být vyměněn.
- Stahovací pásky musí být staženy pouze ručně bez použití nástrojů, stažení musí být provedeno pouze tak, aby stahovalo kabely do společného svazku. Příliš velký tlak na kabely může způsobit rozpletení jednotlivých párů. Alternativně mohou být použity "Velcro" stahovací pásky (suchý zip).





Obrázek: Stažení kabelového svazku

 Je třeba zajistit odpovídající oddělení mezi napájecími kabely a kabely informační techniky. Silové a komunikační kabely mohou být uloženy do společného kabelového kanálu, křížení musí být provedeno v pravých úhlech. Je třeba dodržovat projektovou dokumentaci.



Obrázek: Křížení kabelů

7/8

Popis kabelů musí být v souladu s projektovou dokumentací.

#### Kompletace zařízení

- Kompletací zařízení se rozumí osazení koncových prvků a zapojení kabelů na těchto prvcích. Jedná se zejména o rozváděče, panely, zásuvky, konektory, moduly, ústředny, detektory, požární tlačítka, kamery, apod..
- Umístění jednotlivých prvků musí být provedeno v souladu s projektovou dokumentací.
- Při kompletaci musí být dodržovány technologické postupy vydané výrobcem danéh