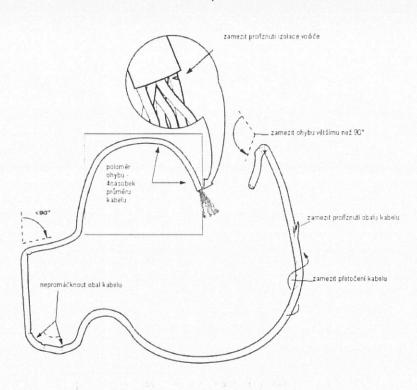

5/8

Obrázek: Poloměr ohybu

- Instalační teplota se musí přizpůsobit klimatu při doporučených podmínkách prostředí. Vnitřní a vnější kabely lze použít dle specifikace pro dané prostředí.
- Na instalované kabely se nesmí stoupat, nesmí se zmáčknout obal kabelu, kabely se nesmí přejíždět vozidly, vozíky nebo jinými prostředky.
- Kabely nesmí být extrémně napnuté, je třeba zamezit namáhaní kabelu, velké pnutí kabelů by při instalaci mělo být omezeno jednotným taháním za celý kabelový svazek.



Obrázek: Odvíjení kabelu z cívky

 Kabel se musí odvíjet z cívky nebo boxu opatrně a bez poškození obalu kabelu, nesmí se připustit působení sil, které zanechávají vzorky od otlačení na obalu kabelu nevhodným připevněním nebo křížením, je třeba zamezit ostrým ohybům kabelu.

2007\_06\_01

15-03

6/8



Obrázek: Dovolené a zakázané ohyby na kabelech

- Poškozený kabel musí být vyměněn.
- Stahovací pásky musí být staženy pouze ručně bez použití nástrojů, stažení musí být provedeno pouze tak, aby stahovalo kabely do společného svazku. Příliš velký tlak na kabely může způsobit rozpletení jednotlivých párů. Alternativně mohou být použity "Velcro" stahovací pásky (suchý zip).





Obrázek: Stažení kabelového svazku

 Je třeba zajistit odpovídající oddělení mezi napájecími kabely a kabely informační techniky. Silové a komunikační kabely mohou být uloženy do společného kabelového kanálu, křížení musí být provedeno v pravých úhlech. Je třeba dodržovat projektovou dokumentaci.



Obrázek: Křížení kabelů

7/8

Popis kabelů musí být v souladu s projektovou dokumentací.

#### Kompletace zařízení

-