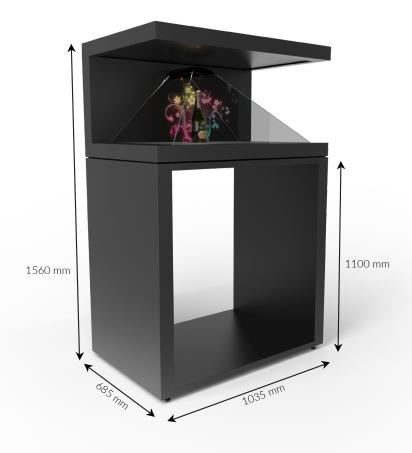

# Stand

The multi-purpose stand is an optional accessory that is easy to assemble and available in two different versions to suit just the right occasion. It comes with adjustable feet (standard) or wheels (optional).

#### **Basic Stand**

Open and light design. Additional branding can be placed on the two sides.

#### **Dimensions:**

1035x1100x685 WxHxD Weight 60kg