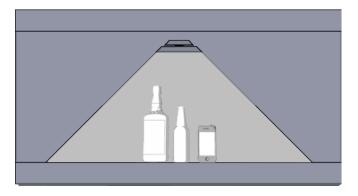

#### Dreamoc XL3 front view

The Blue color on the drawing shows the approximately hologram size on Dreamoc XL3  $\,$ 

#### Dreamoc XL3 side view

The Blue color on the drawing shows the approximately hologram size on Dreamoc XL3

Dreamoc XL3 - Object reference