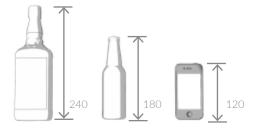

#### Dreamoc XL3 front view

The Blue color on the drawing shows the approximately hologram size on Dreamoc XL3  $\,$ 

#### Dreamoc XL3 side view

The Blue color on the drawing shows the approximately hologram size on Dreamoc XL3

Dreamoc XL3 - Object reference