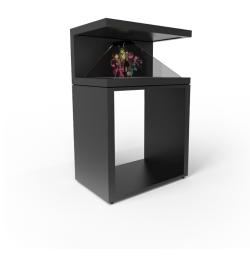

# Stand

The multi-purpose stand is an optional accessory that is easy to assemble and available in two different versions to suit just the right occasion. It comes with adjustable feet (standard) or wheels (optional).

#### **Basic Stand**

Open and light design. Additional branding can be placed on the two sides.