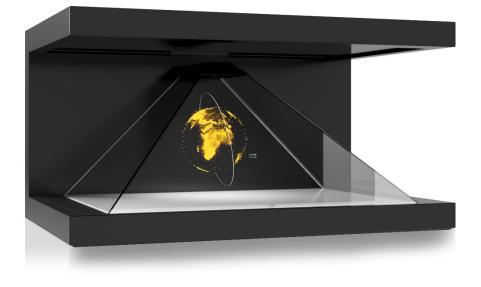

# dreamoc XL3

Factsheet V.1.4 - 2017

The Dreamoc XL3 is a large mixed reality display which makes it an ideal solution for bigger spaces such as retail focal points, hotel lobbies or office reception areas. It is perfect for larger areas where you want to make a big impression on passers-by and have them stop and pay attention to your brand and product.

## Features

- 3 sided viewing
- Combine physical objects with holographic content
- Crystalline Optic<sup>™</sup> high-end and highly durable glass optics
- **Top-loading panel** change animations at a glance.
- New durable coating the toughest coating on the market