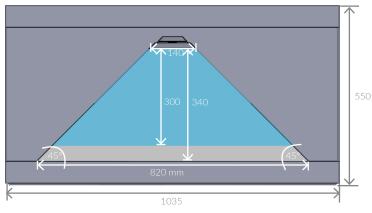

# Measurements

**WxHxD:** 1035 x550 x 685

Weight: 50 kg

#### Dreamoc XL3 front view

The Blue color on the drawing shows the approximately hologram size on Dreamoc XL3  $\,$ 

#### Dreamoc XL3 side view

The Blue color on the drawing shows the approximately hologram size on Dreamoc XL3

Dreamoc XL3 - Object reference