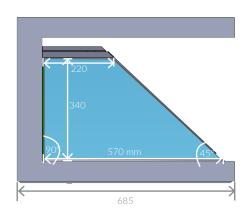

# Measurements

**WxHxD:** 1035 x550 x 685

Weight: 50 kg

#### **Freight Dimensions**

**WxHxD:** 1200 x 800 x 800

Freight weight: 50 kg

DIMENSIONS: All figures are in mm

#### Dreamoc XL3 side view

The Blue color on the drawing shows the approximately hologram size on Dreamoc XL3

Dreamoc XL3 - Object reference