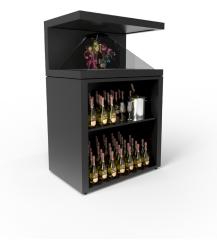

## **Shelf Option Stand** With added back panel and shelf for a more commercial setup.

| Dimensions:         |  |
|---------------------|--|
| 1035x1100x685 WxHxD |  |
| 80kg                |  |

Freight (on pallet): 1200x540x800 WxHxD 110kg