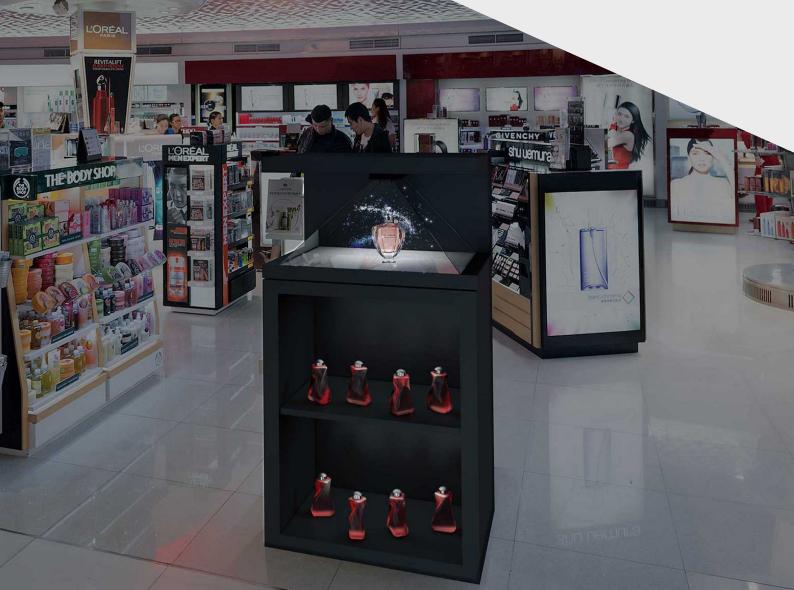

# dreamoc XL3

Factsheet V.1.4 - 2017

The Dreamoc XL3 is a large mixed reality display which makes it an ideal solution for bigger spaces such as retail focal points, hotel lobbies or office reception areas. It is perfect for larger areas where you want to make a big impression on passers-by and have them stop and pay attention to your brand and product.

## Features

- 3 sided viewing
- Combine physical objects with holographic content
- Crystalline Optic<sup>™</sup> high-end and highly durable glass optics
- **Top-loading panel** change animations at a glance.
- New durable coating the toughest coating on the market