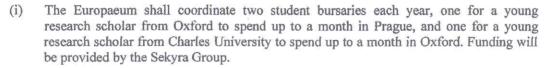

# PRAGUE-OXFORD BURSARY STUDY SCHEME

(iii) Oxford and Charles universities will undertake to advertise the Scheme with a deadline (probably in December of each year), with the bursary to be taken up during Jan-June of each academic year. In Prague, it could be advertised in Social Sciences one year, and in Humanities the next, alternating.

(iv) Final selection shall be done by a joint Oxford-Prague panel of (say) four academic experts involved in the bilateral scheme. It is suggested that the top 2/3 candidates be selected in order of preference by the students' host university, and then confirmed by the partner university.

(v) The bursaries shall be linked to the new research centres being supported in each University by Mr Luděk Sekyra – and in Oxford students shall be managed through the Europaeum. Students can be linked to a suitable college, as Harris Manchester has said that it is already at capacity.