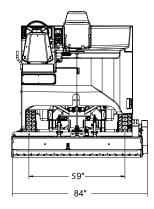

#### Horizontal Auger 10 in. dia. 25.4 cm Vertical Auger 25.4 cm 10 in. dia. **Overall Length** Snow Tank Down 4.04 m 159 in. Snow Tank Up 4.88 m 192 in. **Overall Height** Snow Tank Down 2.26 m 89 in. Snow Tank Up 3.13 m 123 in. **Overall Width** 2.13 m 84 in. Wheelbase 77 in. 1.96 m Wheel Track 59 in. 1.50 m **Turning Radius** 4.83 m 15 ft. 10 in. At Conditioner