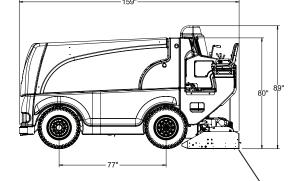

#### Horizontal Auger 10 in. dia. 25.4 cm Vertical Auger 25.4 cm 10 in. dia. **Overall Length** Snow Tank Down 4.04 m 159 in. Snow Tank Up 4.88 m 192 in. **Overall Height** Snow Tank Down 2.26 m 89 in. Snow Tank Up 3.13 m 123 in. **Overall Width** 2.13 m 84 in. Wheelbase 77 in. 1.96 m Wheel Track 59 in. 1.50 m **Turning Radius** 4.83 m 15 ft. 10 in. At Conditioner